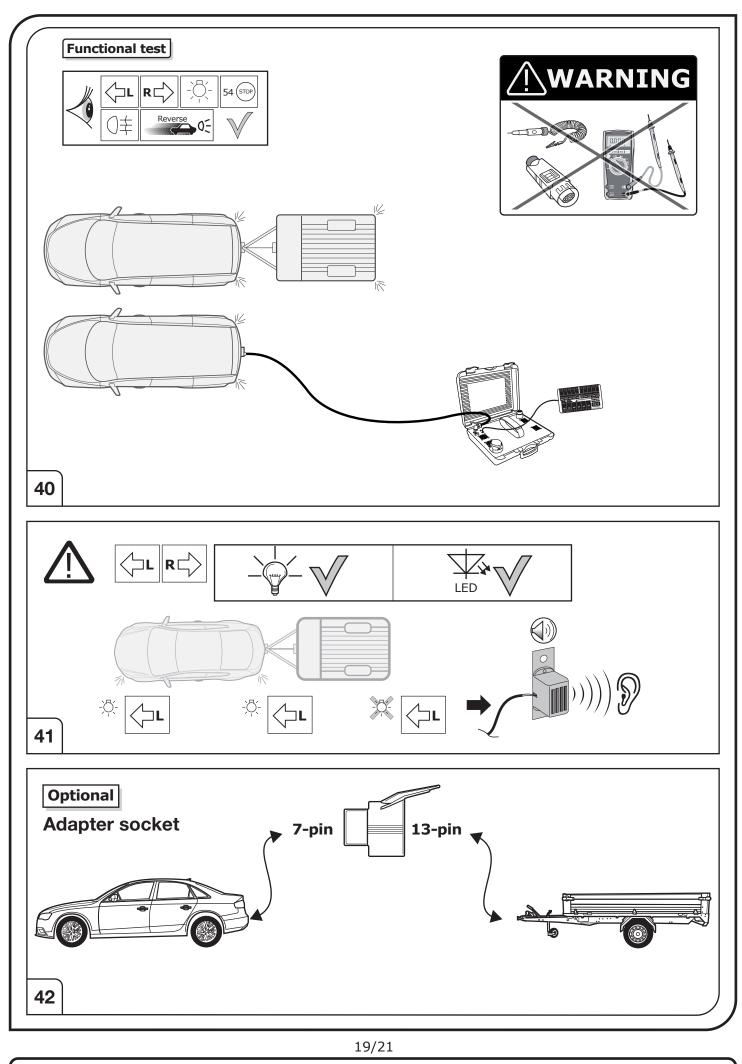

We always recommend whenever possible, the following troubleshooting process:

→ An analysis of the vehicle's error memory and possibly clearing of all faults before the start of the installation!

- → Try disconnecting the trailer module from the towing harness and re-start the fault clearing process!
- → If in doubt, limit the time for troubleshooting to a max of 0,5 hours and call our Technical Support Team!

Please follow our instructions carefully and always test the towing electrics using a true lighting board or a specifically designed bulb tester. If an LED tester is used, ensure it is equipped with correct load resistors or malfunctions will occur!

## SYMBOL EXPLANATION

| -ऴ(-          | Left (58-L) respectively<br>Right (58-R) tail light             |
|---------------|-----------------------------------------------------------------|
| 54 (STOP)     | Stop light (54) /<br>high mounted, third stop light (54)        |
|               | Turn signal indicator left                                      |
|               | Turn signal indicator right                                     |
| ()≢           | Rear fog light(s)                                               |
| Reverse 05    | Reversing light(s)                                              |
| 30+           | Permanent power supply /<br>13pin socket, chamber 9             |
| 15+           | Charging wire for trailer battery /<br>13pin socket, chamber 10 |
|               | Trailer / trailer recognition                                   |
| B+/30         | Permanent current power supply                                  |
|               | Ground or Earth (31)                                            |
| $\overline{}$ | Ground connection battery terminal lug                          |
| •             | Positive connection battery terminal lug                        |
|               |                                                                 |

|              | Cigarette lighter /<br>accessory socket |
|--------------|-----------------------------------------|
|              | Loudspeaker / buzzer                    |
|              | Park Distance Control                   |
|              | Switch / source of function             |
| • •          | Connect together                        |
|              | Disconnect                              |
| 4            | Look at / See further information       |
|              | Look carefully at selected area         |
| $\checkmark$ | Present / Occupied / OK                 |
|              | Not present / Not occupied / Not OK     |
| D((((        | Acoustic indication                     |
| $\triangle$  | Attention / important advice            |
| 20 Amp.      | Fuse / fuse capacity 20 Ampère          |