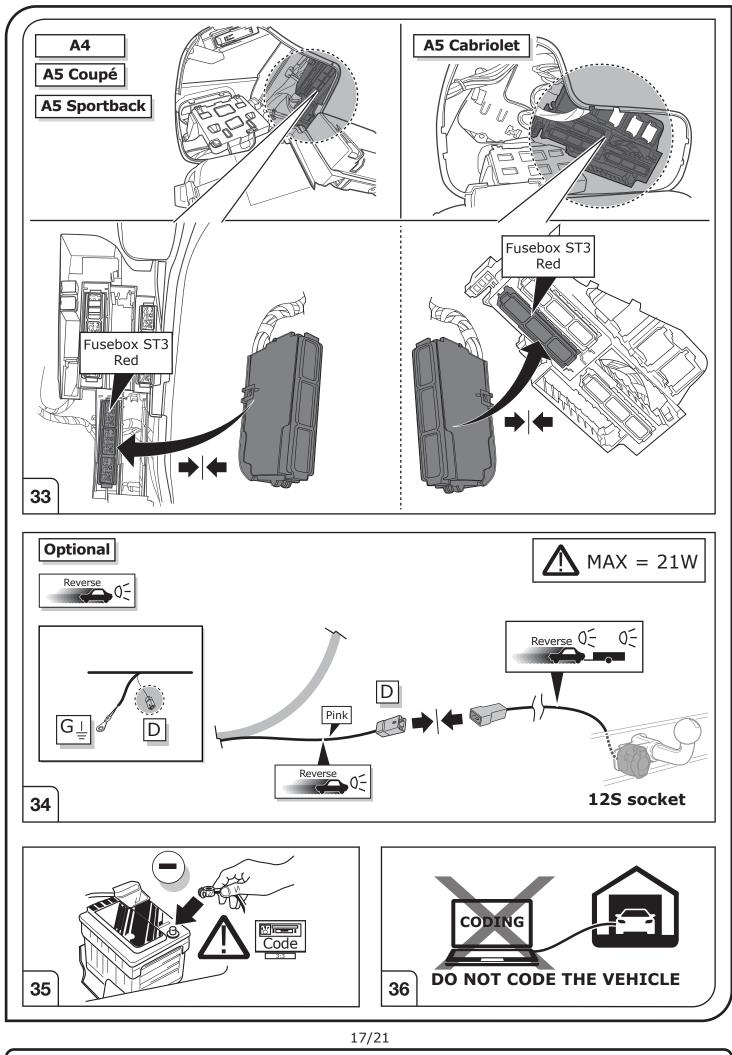

## SYMBOL EXPLANATION

| -ऴ(-          | Left (58-L) respectively<br>Right (58-R) tail light             |
|---------------|-----------------------------------------------------------------|
| 54 (STOP)     | Stop light (54) /<br>high mounted, third stop light (54)        |
|               | Turn signal indicator left                                      |
|               | Turn signal indicator right                                     |
| ()≢           | Rear fog light(s)                                               |
| Reverse 05    | Reversing light(s)                                              |
| 30+           | Permanent power supply /<br>13pin socket, chamber 9             |
| 15+           | Charging wire for trailer battery /<br>13pin socket, chamber 10 |
|               | Trailer / trailer recognition                                   |
| B+/30         | Permanent current power supply                                  |
|               | Ground or Earth (31)                                            |
| $\overline{}$ | Ground connection battery terminal lug                          |
| •             | Positive connection battery terminal lug                        |
|               |                                                                 |

|              | Cigarette lighter /<br>accessory socket |
|--------------|-----------------------------------------|
|              | Loudspeaker / buzzer                    |
|              | Park Distance Control                   |
|              | Switch / source of function             |
| • •          | Connect together                        |
|              | Disconnect                              |
| 4            | Look at / See further information       |
|              | Look carefully at selected area         |
| $\checkmark$ | Present / Occupied / OK                 |
|              | Not present / Not occupied / Not OK     |
| D((((        | Acoustic indication                     |
| $\triangle$  | Attention / important advice            |
| 20 Amp.      | Fuse / fuse capacity 20 Ampère          |