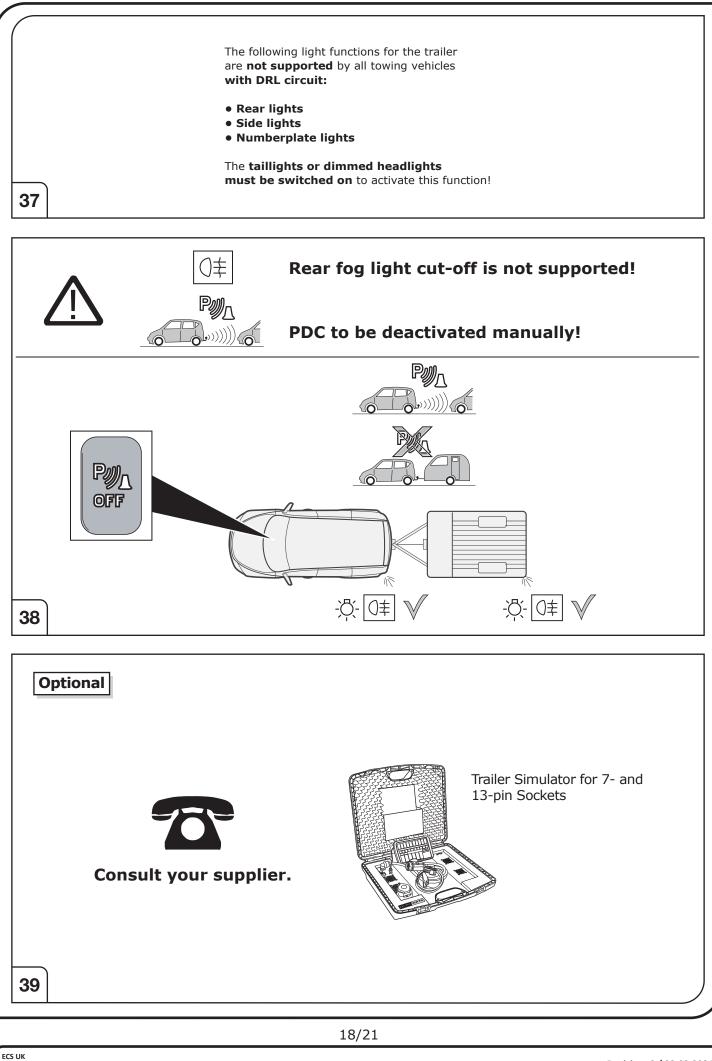

## SYMBOL EXPLANATION

| -ऴ(-          | Left (58-L) respectively<br>Right (58-R) tail light             |
|---------------|-----------------------------------------------------------------|
| 54 (STOP)     | Stop light (54) /<br>high mounted, third stop light (54)        |
|               | Turn signal indicator left                                      |
|               | Turn signal indicator right                                     |
| ()≢           | Rear fog light(s)                                               |
| Reverse 05    | Reversing light(s)                                              |
| 30+           | Permanent power supply /<br>13pin socket, chamber 9             |
| 15+           | Charging wire for trailer battery /<br>13pin socket, chamber 10 |
|               | Trailer / trailer recognition                                   |
| B+/30         | Permanent current power supply                                  |
|               | Ground or Earth (31)                                            |
| $\overline{}$ | Ground connection battery terminal lug                          |
| •             | Positive connection battery terminal lug                        |
|               |                                                                 |

|              | Cigarette lighter /<br>accessory socket |
|--------------|-----------------------------------------|
|              | Loudspeaker / buzzer                    |
|              | Park Distance Control                   |
|              | Switch / source of function             |
| • •          | Connect together                        |
|              | Disconnect                              |
| 4            | Look at / See further information       |
|              | Look carefully at selected area         |
| $\checkmark$ | Present / Occupied / OK                 |
|              | Not present / Not occupied / Not OK     |
| D((((        | Acoustic indication                     |
| $\triangle$  | Attention / important advice            |
| 20 Amp.      | Fuse / fuse capacity 20 Ampère          |