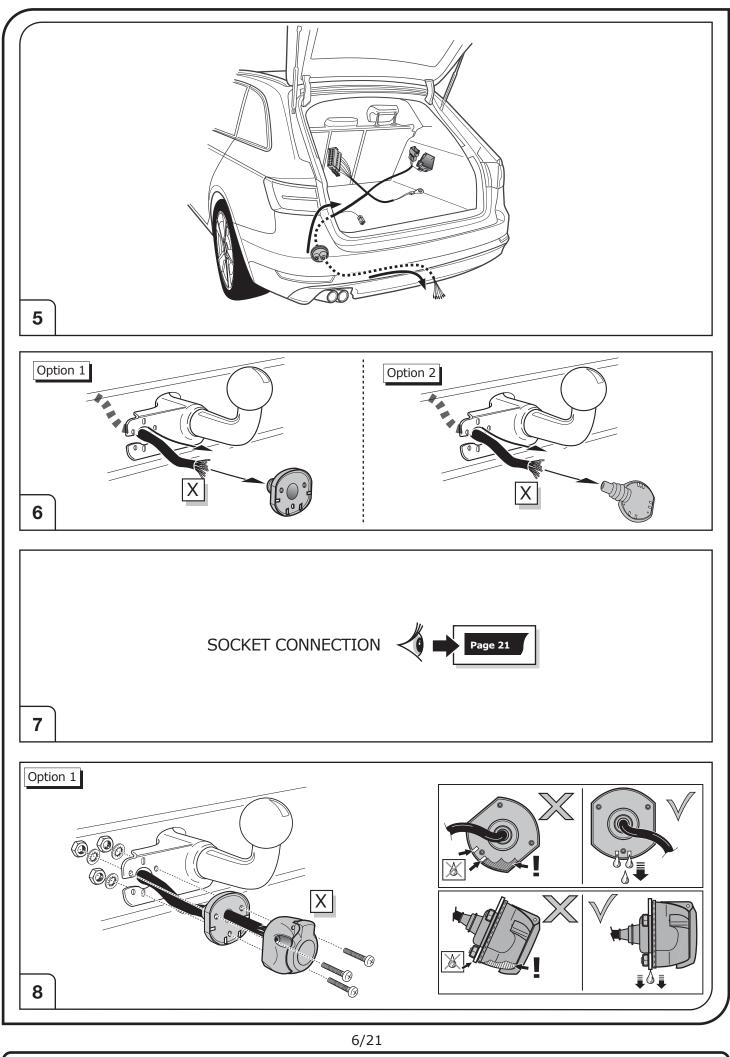

|
| $\checkmark$ | Present / Occupied / OK                 |
|              | Not present / Not occupied / Not OK     |
| D((((        | Acoustic indication                     |
| $\triangle$  | Attention / important advice            |
| 20 Amp.      | Fuse / fuse capacity 20 Ampère          |



| ECS UK<br>c/o 3 Hardman Street |
|--------------------------------|
| Manchester                     |
| M3 3AT                         |

SALE: +44 (0) 1625 462281 TECHNICAL: +44 (0) 7440 202052 WEB: www.ecs-electronicsuk.co.uk Email-sales: uksales@ecs-elecrtronics.com Email-technical: ukts@ecs-electronics.com



SALE: +44 (0) 1625 462281 TECHNICAL: +44 (0) 7440 202052 WEB: www.ecs-electronicsuk.co.uk Email-sales: uksales@ecs-elecrtronics.com Email-technical: ukts@ecs-electronics.com



SALE: +44 (0) 1625 462281 TECHNICAL: +44 (0) 7440 202052 WEB: www.ecs-electronicsuk.co.uk Email-sales: uksales@ecs-elecrtronics.com Email-technical: ukts@ecs-electronics.com



7/21

ECS UK c/o 3 Hardman Street Manchester M3 3AT

SALE: +44 (0) 1625 462281 TECHNICAL: +44 (0) 7440 202052 WEB: www.ecs-electronicsuk.co.uk

Email-sales: uksales@ecs-elecrtronics.com Email-technical: ukts@ecs-electronics.com



SALE: +44 (0) 1625 462281 TECHNICAL: +44 (0) 7440 202052 WEB: www.ecs-electronicsuk.co.uk Email-sales: uksales@ecs-elecrtronics.com Email-technical: ukts@ecs-electronics.com



SALE: +44 (0) 1625 462281 TECHNICAL: +44 (0) 7440 202052 WEB: www.ecs-electronicsuk.co.uk Email-sales: uksales@ecs-elecrtronics.com Email-technical: ukts@ecs-electronics.com



SALE: +44 (0) 1625 462281 TECHNICAL: