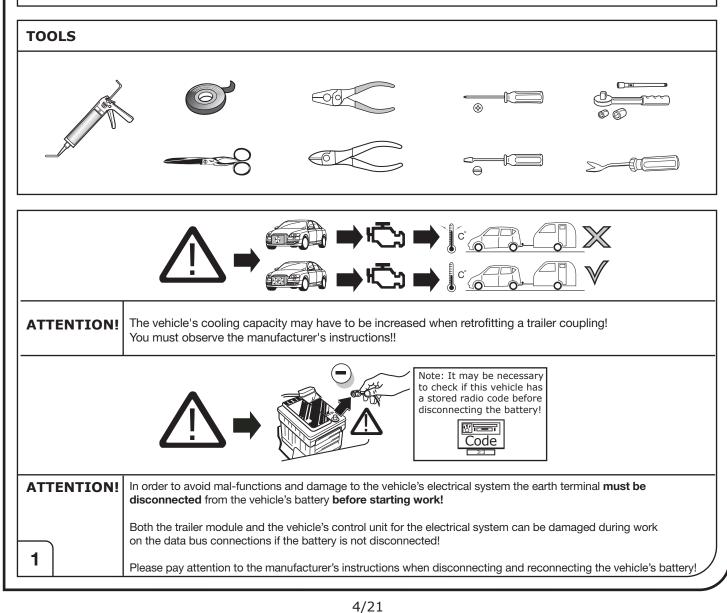

We always recommend whenever possible, the following troubleshooting process:

→ An analysis of the vehicle's error memory and possibly clearing of all faults before the start of the installation!

- → Try disconnecting the trailer module from the towing harness and re-start the fault clearing process!
- → If in doubt, limit the time for troubleshooting to a max of 0,5 hours and call our Technical Support Team!

Please follow our instructions carefully and always test the towing electrics using a true lighting board or a specifically designed bulb tester. If an LED tester is used, ensure it is equipped with correct load resistors or malfunctions will occur!