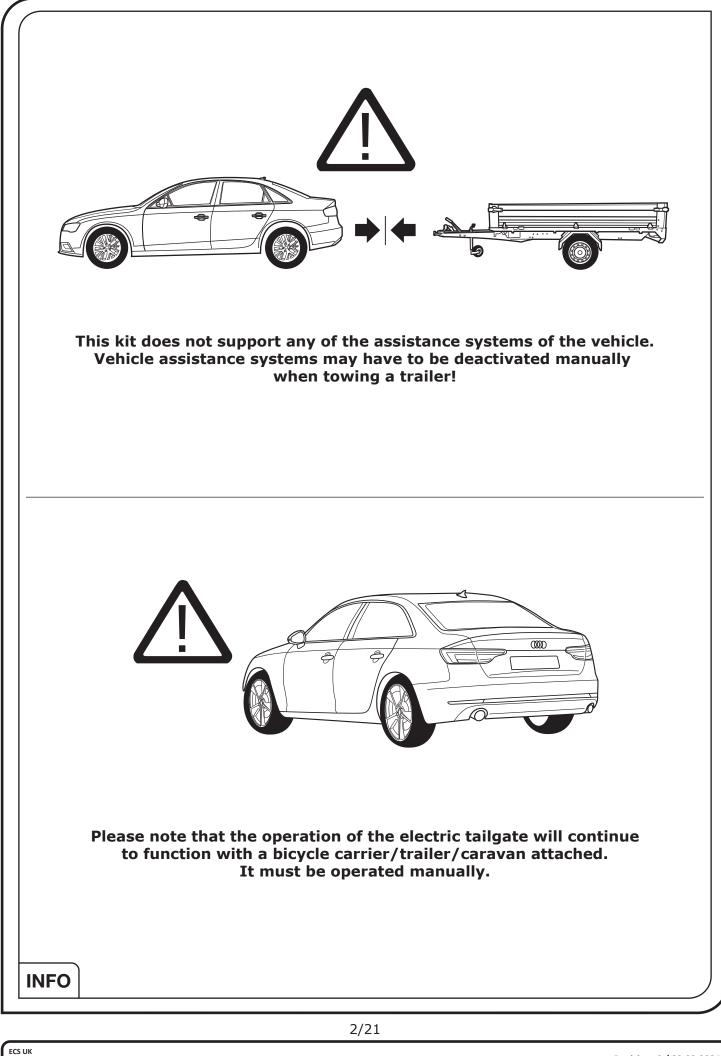

We always recommend whenever possible, the following troubleshooting process:

→ An analysis of the vehicle's error memory and possibly clearing of all faults before the start of the installation!

- → Try disconnecting the trailer module from the towing harness and re-start the fault clearing process!
- → If in doubt, limit the time for troubleshooting to a max of 0,5 hours and call our Technical Support Team!