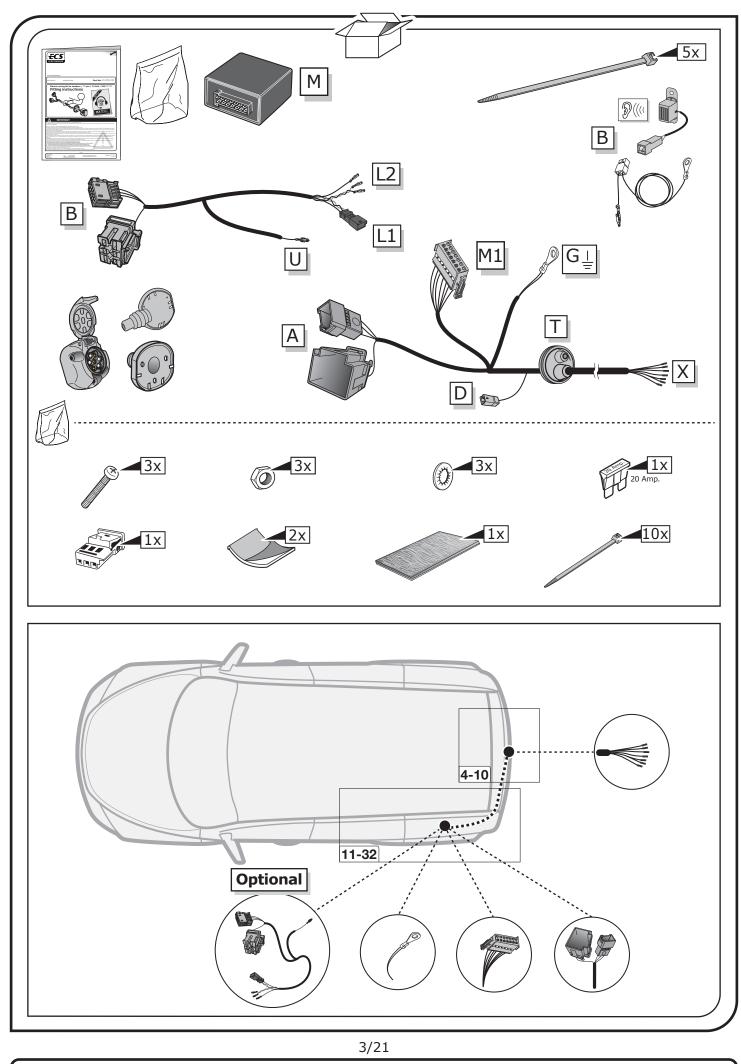

## SYMBOL EXPLANATION

| -ऴ(-          | Left (58-L) respectively<br>Right (58-R) tail light             |
|---------------|-----------------------------------------------------------------|
| 54 (STOP)     | Stop light (54) /<br>high mounted, third stop light (54)        |
|               | Turn signal indicator left                                      |
|               | Turn signal indicator right                                     |
| ()≢           | Rear fog light(s)                                               |
| Reverse 05    | Reversing light(s)                                              |
| 30+           | Permanent power supply /<br>13pin socket, chamber 9             |
| 15+           | Charging wire for trailer battery /<br>13pin socket, chamber 10 |
|               | Trailer / trailer recognition                                   |
| B+/30         | Permanent current power supply                                  |
|               | Ground or Earth (31)                                            |
| $\overline{}$ | Ground connection battery terminal lug                          |
| •             | Positive connection battery terminal lug                        |
|               |                                                                 |

|              | Cigarette lighter /<br>accessory socket |
|--------------|-----------------------------------------|
|              | Loudspeaker / buzzer                    |
|              | Park Distance Control                   |
|              | Switch / source of function             |
| • •          | Connect together                        |
|              | Disconnect                              |
| 4            | Look at / See further information       |
|              | Look carefully at selected area         |
| $\checkmark$ | Present / Occupied / OK                 |
|              | Not present / Not occupied / Not OK     |
| D((((        | Acoustic indication                     |
| $\triangle$  | Attention / important advice            |
| 20 Amp.      | Fuse / fuse capacity 20 Ampère          |